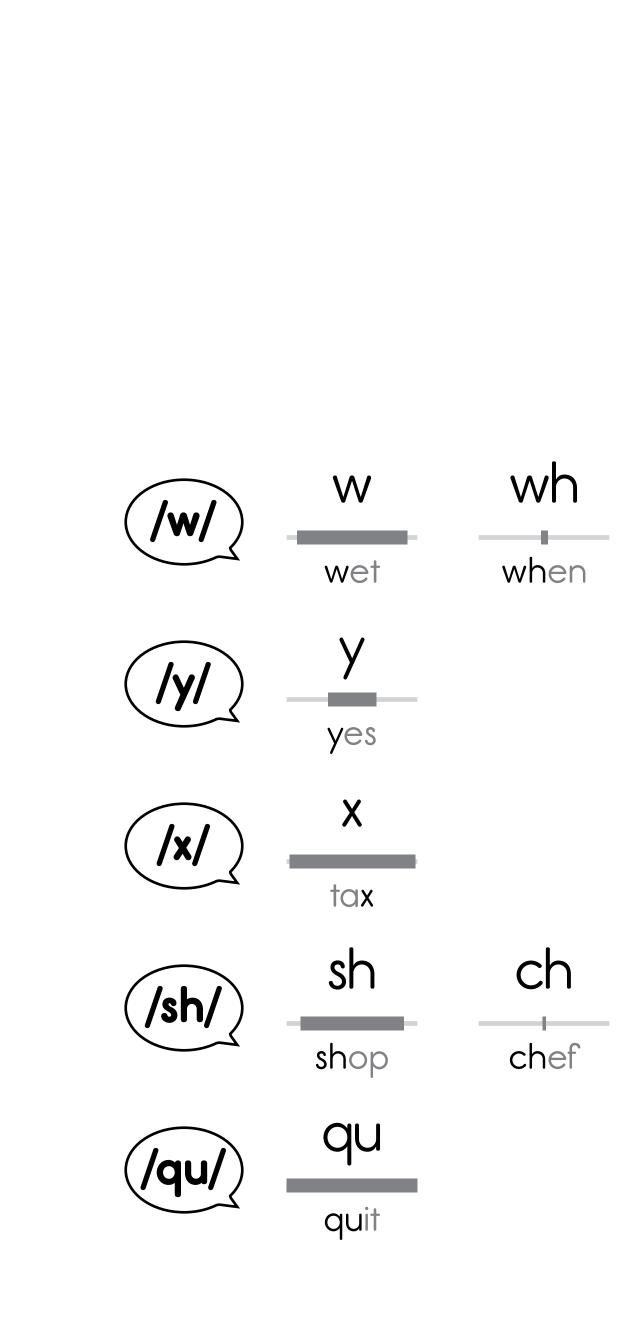

## Consonant Sounds and Spellings

twelve

vet

# Consonant Sounds and Spellings

hot